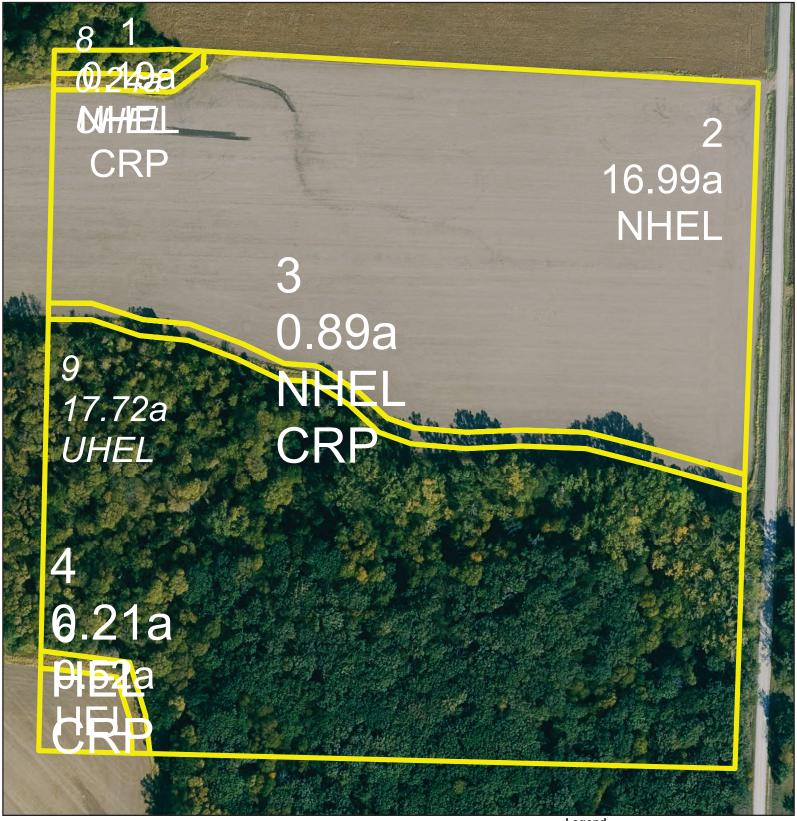

Tract Number : 9607

**Description**: part SW NW sec 32 Grove

FSA Physical Location : IOWA/EAST POTTAWATTAMIE

ANSI Physical Location : IOWA/POTTAWATTAMIE

BIA Unit Range Number :

HEL Status : HEL field on tract. Conservation system being actively applied

Wetland Status : Tract does not contain a wetland

WL Violations : None

Owners : EULA M GREEN

Other Producers : None

**Recon ID** : 19-155-2011-30

|                       |                       |                        | Tract Land Data | 1    |      |                      |           |
|-----------------------|-----------------------|------------------------|-----------------|------|------|----------------------|-----------|
| Farm Land             | Cropland              | DCP Cropland           | WBP             | EWP  | WRP  | GRP                  | Sugarcane |
| 36.76                 | 18.80                 | 18.80                  | 0.00            | 0.00 | 0.00 | 0.00                 | 0.0       |
| State<br>Conservation | Other<br>Conservation | Effective DCP Cropland | Double Cropped  | CRP  | MPL  | DCP Ag. Rel Activity | SOD       |
| 0.00                  | 0.00                  | 17.51                  | 0.00            | 1.29 | 0.00 | 0.00                 | 0.00      |

| DCP Crop Data |            |                             |           |  |  |
|---------------|------------|-----------------------------|-----------|--|--|
| Crop Name     | Base Acres | CCC-505 CRP Reduction Acres | PLC Yield |  |  |
| Corn          | 8.75       | 1.20                        | 152       |  |  |
| Soybeans      | 8.76       | 0.00                        | 46        |  |  |

TOTAL 17.51 1.20