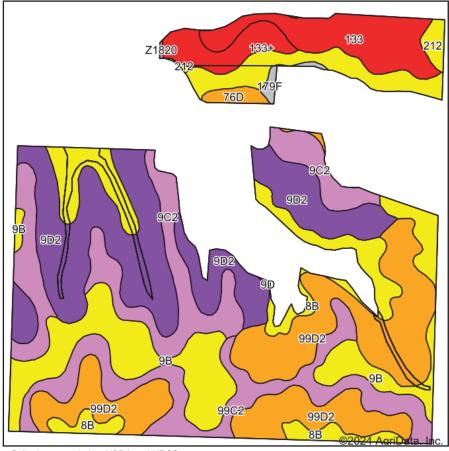

# Soils Map

State: lowa

County: Pottawattamie Location: 31-74N-39W

Township: **Grove** Acres: **237.6** 

Date: 11/26/2024

Soils data provided by USDA and NRCS.

| Area S | ymbol: IA155, Soil Area Version: 30                                                |       |                  |                |                     |        |     |                      |
|--------|------------------------------------------------------------------------------------|-------|------------------|----------------|---------------------|--------|-----|----------------------|
| Code   | Soil Description                                                                   | Acres | Percent of field | CSR2<br>Legend | Non-Irr Class<br>*c | CSR2** | CSR | *n NCCPI<br>Soybeans |
| 9D2    | Marshall silty clay loam, 9 to 14 percent slopes, eroded                           | 50.67 | 21.5%            |                | IIIe                | 61     | 57  | 65                   |
| 99D2   | Exira silty clay loam, 9 to 14 percent slopes, eroded                              | 47.53 | 20.0%            |                | IIIe                | 59     | 54  | 64                   |
| 9B     | Marshall silty clay loam, 2 to 5 percent slopes                                    | 31.60 | 13.3%            |                | lle                 | 95     | 83  | 77                   |
| 8B     | Judson silty clay loam, deep loess, 2 to 5 percent slopes                          | 29.57 | 12.4%            |                | lle                 | 92     | 82  | 80                   |
| 9C2    | Marshall silty clay loam, 5 to 9 percent slopes, eroded                            | 28.31 | 11.9%            |                | Ille                | 87     | 67  | 70                   |
| 99C2   | Exira silty clay loam, 5 to 9 percent slopes, eroded                               | 22.92 | 9.6%             |                | IIIe                | 87     | 64  | 68                   |
| 133    | Colo silty clay loam, deep loess, 0 to 2 percent slopes, occasionally flooded      | 15.02 | 6.3%             |                | llw                 | 78     | 80  | 80                   |
| 133+   | Colo silt loam, deep loess, 0 to 2 percent slopes, overwash, occasionally flooded  | 7.01  | 3.0%             |                | llw                 | 78     | 85  | 85                   |
| 76D    | Ladoga silt loam, 9 to 14 percent slopes                                           | 1.97  | 0.8%             |                | Ille                | 52     | 56  | 68                   |
| 212    | Kennebec silt loam, 0 to 2 percent slopes, occasionally flooded                    | 1.88  | 0.8%             |                | lw                  | 91     | 86  | 93                   |
| 179F   | Gara loam, 10 to 24 percent slopes                                                 | 0.92  | 0.4%             |                | Vle                 | 34     | 15  | 60                   |
| Z1820  | Dockery-Quiver silt loams, deep loess, 0 to 2 percent slopes, occasionally flooded | 0.11  | 0.0%             |                | llw                 | 87     |     | 92                   |
| 9D     | Marshall silty clay loam, 9 to 14 percent slopes                                   | 0.09  | 0.0%             |                | Ille                | 64     | 59  | 76                   |
|        | ·                                                                                  |       | Wei              | ghted Average  | 2.65                | 76.2   | *-  | *n 70.9              |

<sup>\*\*</sup>IA has updated the CSR values for each county to CSR2.

<sup>\*-</sup> CSR weighted average cannot be calculated on the current soils data, use prior data version for csr values.

<sup>\*</sup>n: The aggregation method is "Weighted Average using all components"

<sup>\*</sup>c: Using Capabilities Class Dominant Condition Aggregation Method

**EAST POTTAWATTAMIE** 

**United States Department of Agriculture** Farm Service Agency

FARM: 1621

Prepared: 10/21/24 2:48 PM CST