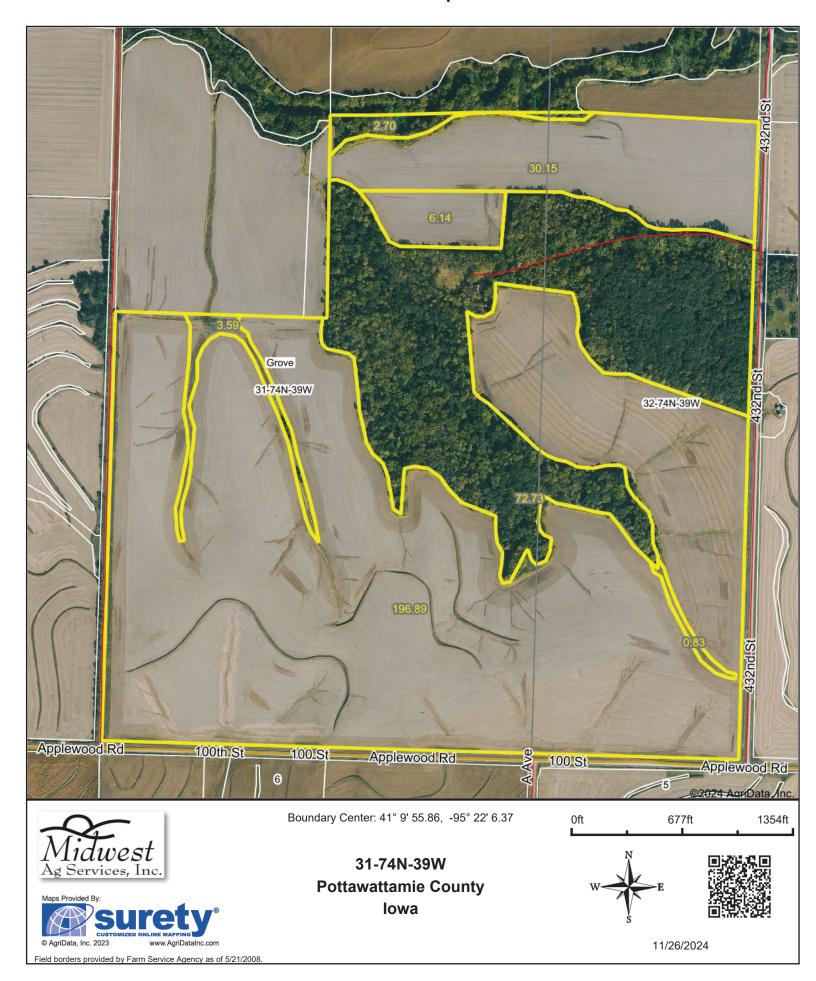

# 311.10 +/- ACRES GROVE TWP POTT. CO. IA

Midwest Ag Services, Inc. is proud to present Timber Lane LLC and Eula Green Farms for sale. This exceptional property offers a combination of well-terraced upland and high-quality farm creek bottom cropland, boasting an impressive average CSR2 of 76.2. Additionally, the farm includes over 70 acres of contiguous timber, providing excellent habitat for whitetail deer and turkey, making it ideal for hunting and wildlife enthusiasts. Don't miss this rare opportunity to own a premier blend of productive farmland and recreational timberland. Call today to schedule a showing!

**ASKING PRICE:** \$9,500 Per Acre or \$2,955,450.

LOCATION: Approx. 2 Miles South & 2.5 Miles east of Macedonia IA on the North side of Applewood Rd & West side of 432nd St.

BRIEF LEGAL: Part of Sections 31 & 32, all in T74N R39W Pott. Co. IA Containing 311.10 +/- Taxable Acres.

# **Aerial Map**