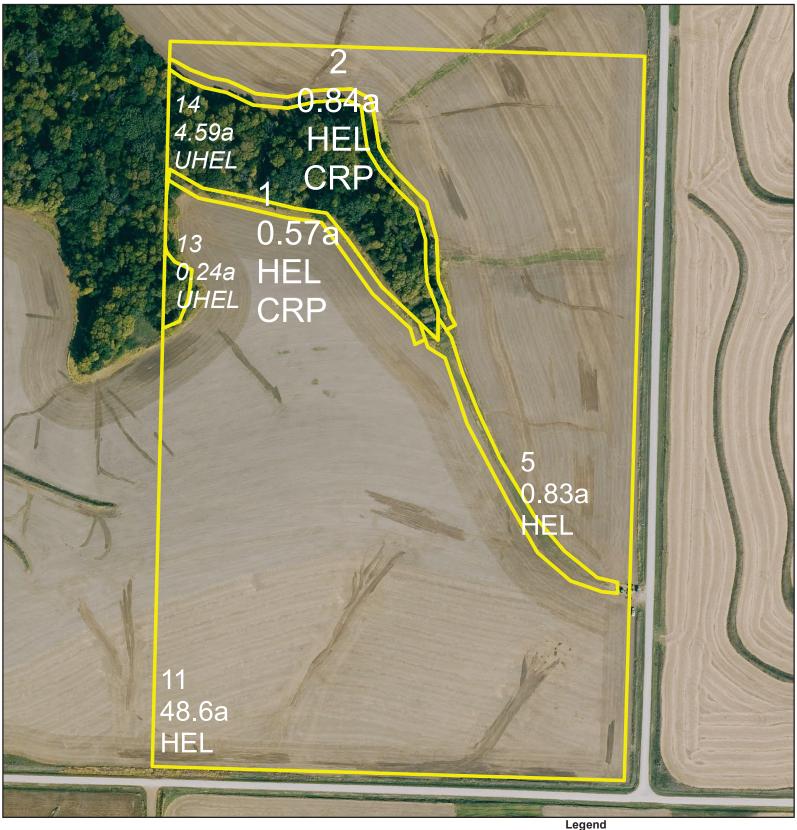

### NOTES

Tract Number : 9606

Description : SW SW & part NE SW sec 32 Grove
FSA Physical Location : IOWA/EAST POTTAWATTAMIE
ANSI Physical Location : IOWA/POTTAWATTAMIE

BIA Unit Range Number

HEL Status : HEL field on tract. Conservation system being actively applied

Wetland Status : Tract does not contain a wetland

WL Violations : None

Owners : EULA M GREEN

Other Producers : None

Recon ID : 19-155-2011-30

|                       |                       |                        | Tract Land Data |      |      |                      |           |
|-----------------------|-----------------------|------------------------|-----------------|------|------|----------------------|-----------|
| Farm Land             | Cropland              | DCP Cropland           | WBP             | EWP  | WRP  | GRP                  | Sugarcane |
| 55.67                 | 50.84                 | 50.84                  | 0.00            | 0.00 | 0.00 | 0.00                 | 0.0       |
| State<br>Conservation | Other<br>Conservation | Effective DCP Cropland | Double Cropped  | CRP  | MPL  | DCP Ag. Rel Activity | SOD       |
| 0.00                  | 0.00                  | 49.43                  | 0.00            | 1.41 | 0.00 | 0.00                 | 0.00      |

| DCP Crop Data |            |                             |           |  |  |  |
|---------------|------------|-----------------------------|-----------|--|--|--|
| Crop Name     | Base Acres | CCC-505 CRP Reduction Acres | PLC Yield |  |  |  |
| Corn          | 24.72      | 1.00                        | 152       |  |  |  |
| Soybeans      | 24.71      | 0.00                        | 46        |  |  |  |

TOTAL 49.43 1.00