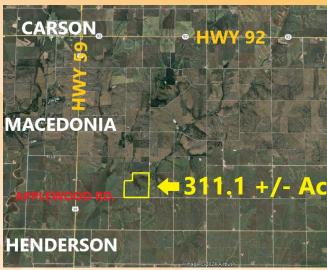

**ASKING PRICE:** \$9,500 Per Acre or \$2,955,450.

LOCATION: Approx. 2 Miles South & 2.5 Miles east of Macedonia IA on the North side of Applewood Rd & West side of 432nd St.

BRIEF LEGAL: Part of Sections 31 & 32, all in T74N R39W Pott. Co. IA Containing 311.10 +/- Taxable Acres.

### **DRIVING DIRECTIONS**

From Macedonia Iowa, Go South on HWY 59 for Approx. 2 Miles, Then Head East on Applewood Rd. for 1.5 Miles. The Farm is Located on the North Side of Applewood Rd.

245 W. Broadway PO Box 845 Council Bluffs IA 51502 (712)-323-5353