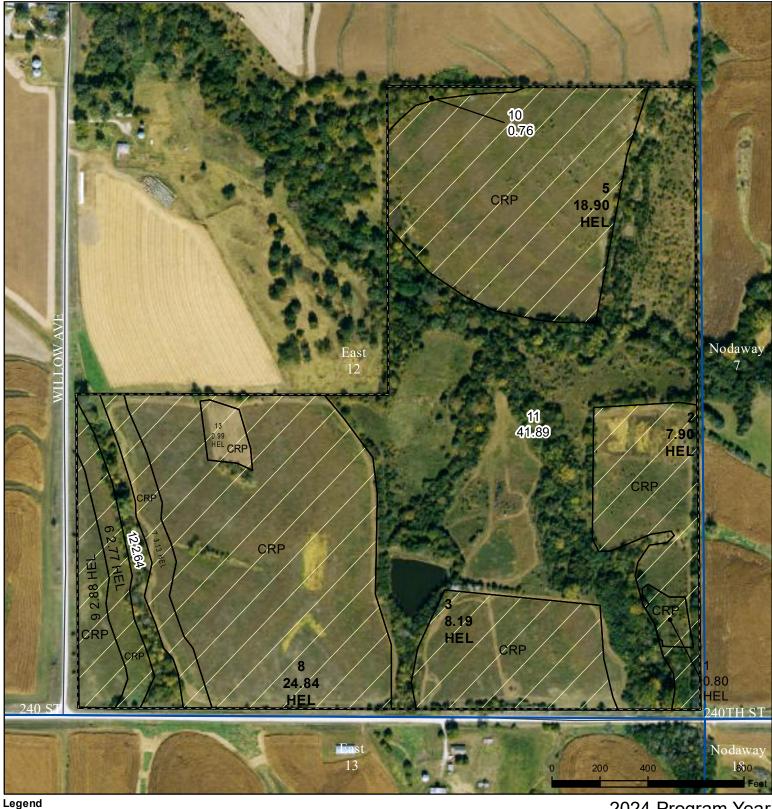

## **Montgomery County, Iowa**

Non-Cropland CRP lowa PLSS Tract Boundary lowa Roads Cropland

2024 Program Year Map Created April 19, 2024

Farm **127** Tract **1771** 

Tract Cropland Total: 70.40 acres