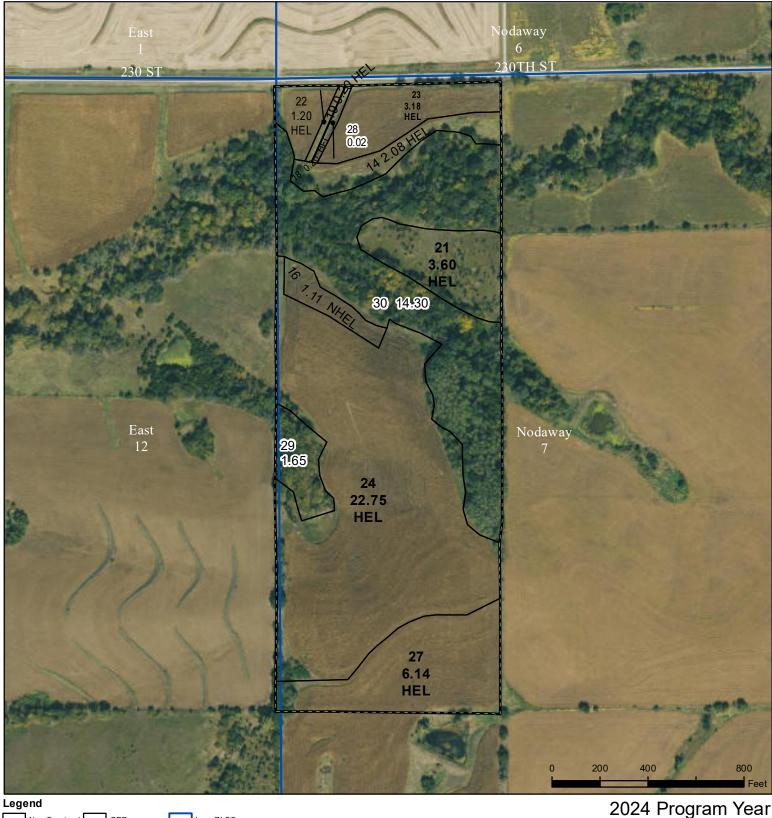

## **Adams County, Iowa**

Legend

CRP lowa PLSS Non-Cropland Wetland Determination ldentifiers

Map Created April 22, 2024

Farm 2798 Tract **2513** 

Restricted Use

Limited Restrictions

**Exempt from Conservation** Compliance Provisions

Tract Cropland Total: 40.46 acres

United States Department of Agriculture (USDA) Farm Service Agency (FSA) maps are for FSA Program administration only. This map does not represent a legal survey or reflect actual ownership; rather it depicts the information provided directly from the producer and/or National Agricultural Imagery Program (NAIP) imagery. The producer accepts the data 'as is' and assumes all risks associated with its use. USDA-FSA assumes no responsibility for actual or consequential damage incurred as a result of any user's reliance on this data outside FSA Programs. Wetland identifiers do not represent the size, shape, or specific determination of the area. Refer to your original determination (CPA-026 and attached maps) for exact boundaries and determinations or contact USDA Natural Resources Conservation Service (NRCS).