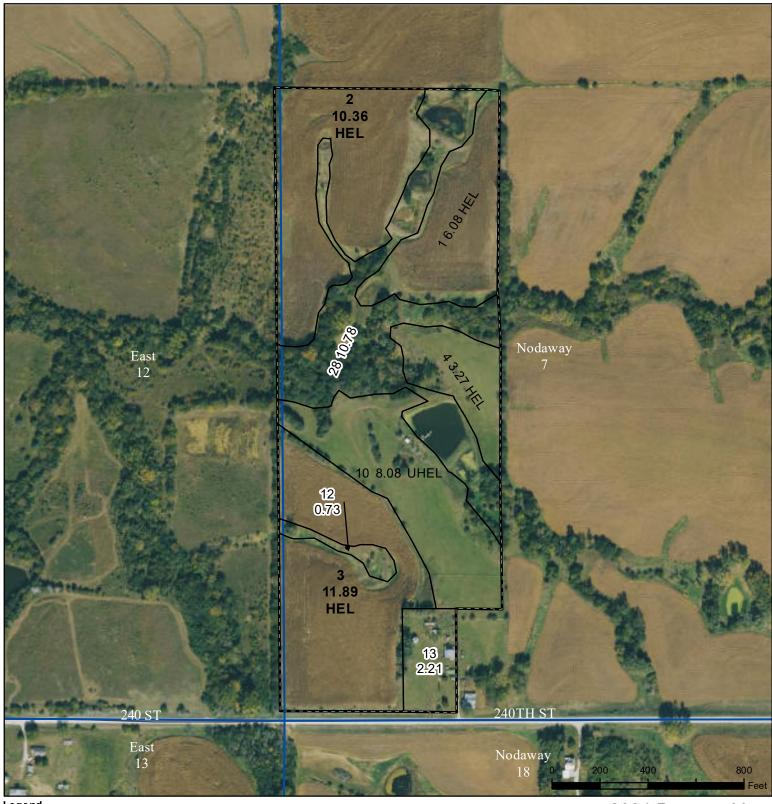

## **Adams County, Iowa**

Wetlahd Determination Identifier lowa PLSS Cropland Tract Boundary -

2024 Program Year Map Created April 22, 2024

Farm 2798 Tract 2380

Restricted Use

Limited Restrictions

**Exempt from Conservation** Compliance Provisions

Tract Cropland Total: 39.68 acres

United States Department of Agriculture (USDA) Farm Service Agency (FSA) maps are for FSA Program administration only. This map does not represent a legal survey or reflect actual ownership; rather it depicts the information provided directly from the producer and/or National Agricultural Imagery Program (NAIP) imagery. The producer accepts the data 'as is' and assumes all risks associated with its use. USDA-FSA assumes no responsibility for actual or consequential damage incurred as a result of any user's reliance on this data outside FSA Programs. Wetland identifiers do not represent the size, shape, or specific determination of the area. Refer to your original determination (CPA-026 and attached maps) for exact boundaries and determinations or contact USDA Natural Resources Conservation Service (NRCS).