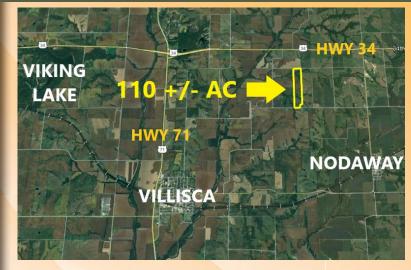

ASKING PRICE: \$715,000 or \$6,500 Per Acre

LOCATION: Approx. 1 mile north & 2 miles west of Nodaway, Iowa.

BRIEF LEGAL: The W1/2 of W1/2 of Sec 7, T71N, R35W

EXCLUDING ACREAGE Adams Co. Iowa containing 110 +/- Acres.

## **DRIVING DIRECTIONS**

From Nodaway, IA. go north on Hwy N26 (Birch Ave.) 1 Mile to 240th St. Then Head West on 240th St. 2 miles. Farm is Located on The North Side of 240th St.

245 W. Broadway PO Box 845 Council Bluffs IA 51502 (712)-323-5353