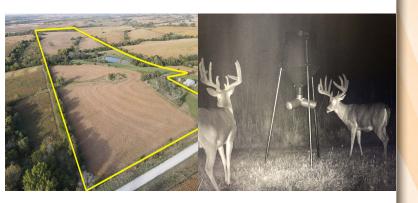

## 110 +/- AC NODAWAY TWP ADAMS CO. IA

Income-producing upland cropland farm along the west border of Adams County with excellent recreational opportunities & beautiful building potential. The farm currently operated with 68.79 +/- cropland acres carrying a CSR2 rating of 60, 26.73 acres of timber & ditches w/ 3 ponds, 11.35 acres of pasture & 2.21 acre building site. The farm offers some of Southwest Iowa's best hunting. You won't find a farm with better access as the property has field entrances from both the north & south roads.