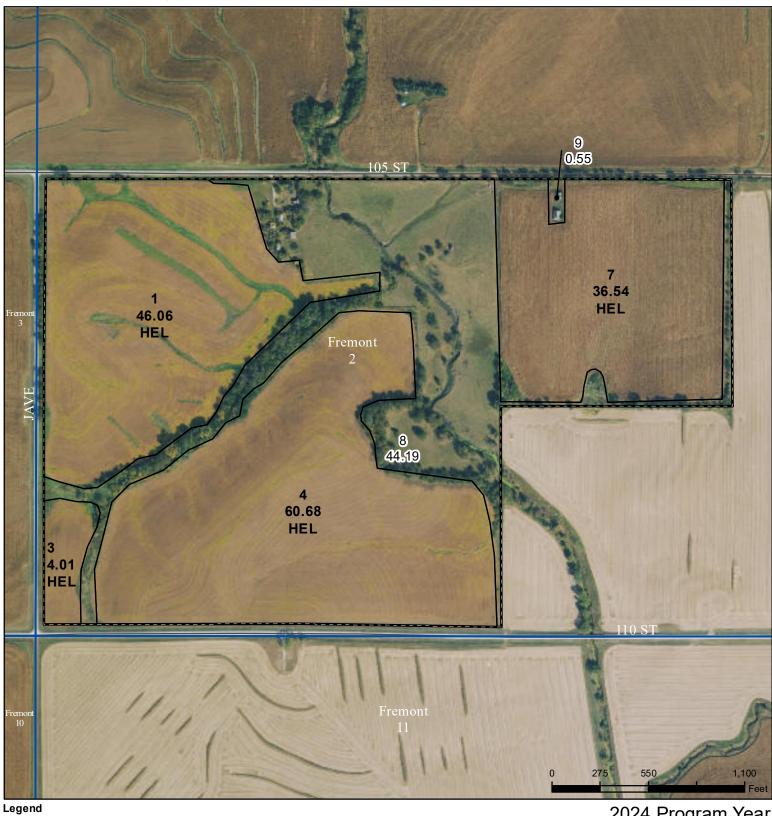

## Page County, Iowa

Non-Cropland CRP

Cropland Tract Boundary lowa PLSS

lowa Roads

2024 Program Year
Map Created February 21, 2024

Farm **542** Tract 2234

Wetland Determination Identifiers

Restricted Use

Tract Cropland Total: 147.29 acres