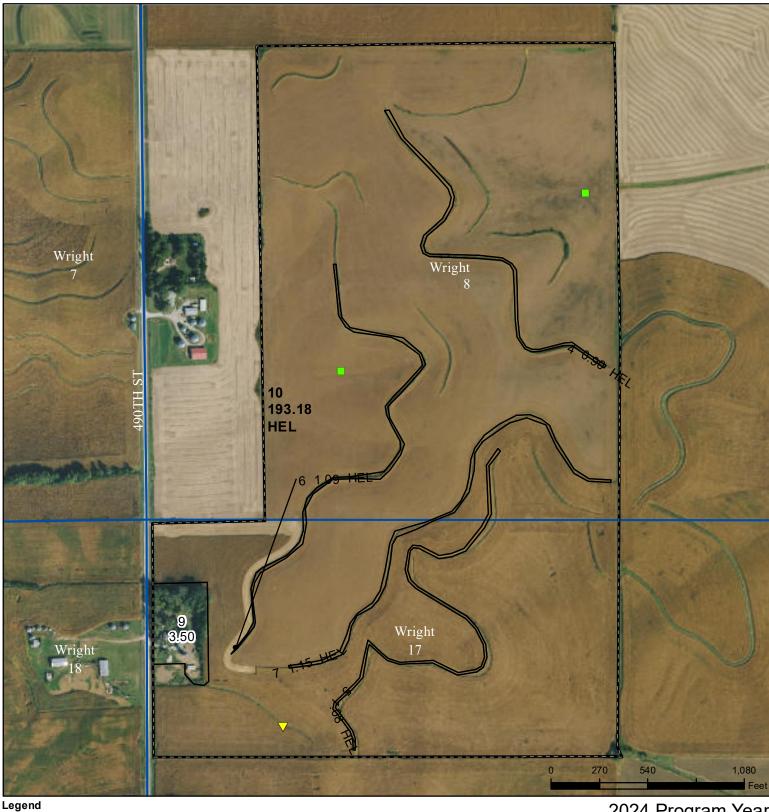

## Pottawattamie County, Iowa

lowa PLSS Non-Cropland Tract Boundary lowa Roads Cropland

2024 Program Year Map Created April 15, 2024

Farm 4393

Wetland Determination Identifiers Restricted Use

Tract 2048

Limited Restrictions **Exempt from Conservation** Compliance Provisions

Tract Cropland Total: 197.40 acres