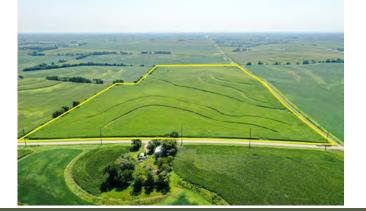

## 74.4 +/- ACRES FARMLAND MILLS CO. IOWA

ASKING PRICE: \$10,000 PER ACRE OR \$744,000

LOCATION: 1 Mile South & 2 Miles East of Hastings Iowa.

BRIEF LEGAL: NW1/4NW1/4 & Fractional Part ofSW1/4NW1/4 Section 33 Indian Creek Twp All in Mills Co. IA

**CROPLAND:** Estimated 69.69 Cropland Acres. Subject to Parcel Split at FSA.

CSR2: Estimated 74.1 Per Surety Mapping Software.

SOILS: Marshall, Colo-Judson, Exira, & Dow Silty Clay Loams

with slopes ranging from 0 – 14%