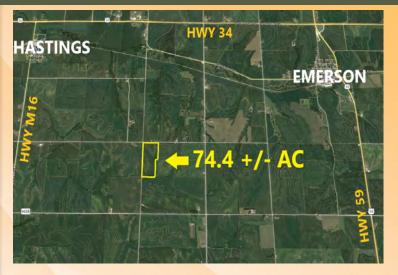

## 74.4 +/- ACRES FARMLAND MILLS CO. IOWA

ASKING PRICE: \$10,000 PER ACRE OR \$744,000

LOCATION: 1 Mile South & 2 Miles East of Hastings Iowa.

BRIEF LEGAL: NW1/4NW1/4 & Fractional Part ofSW1/4NW1/4 Section 33 Indian Creek Twp All in Mills Co. IA

## **DRIVING DIRECTIONS**

FROM HASTINGS, IOWA HEAD SOUTH ON HWY M16, THEN EAST ON LAMBERT AVE. FOR 2 MILES. THE FARM IS LOCATED ON THE SOUTH SIDE OF LAMBERT AVE. & ON THE EAST SIDE OF 380TH ST.

245 W. Broadway PO Box 845 Council Bluffs IA 51502 (712)-323-5353