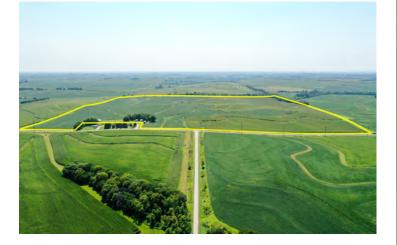

## **IOWA FARM FOR SALE** 158.09 +/- ACRES FARMLAND MILLS CO. IA

ASKING PRICE: \$10,500 PER ACRE OR \$1,659,945 LOCATION: 1 Mile South & 1.5 Miles East of Hastings Iowa.

**BRIEF LEGAL:** The NE1/4 Except Acreage in NE1/4NE1/4 All in Section 32 Indian Creek Twp Mills Co. Iowa.

**RE TAXES:** \$5,112 Per Year. Per Year.

IMPROVEMENTS: Barn, 3 Bins, & Crib.

**POSSESSION:** At Closing subject to the 2023 farm lease that Expires February 29, 2024.

SALE TERMS: 10% Earnest upon acceptance of offer. Balance Due at Closing. CLOSING: 30-45 days from acceptance of offer.