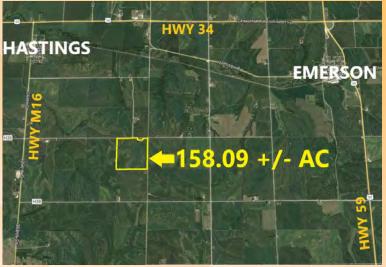

## **IOWA FARM FOR SALE** 158.09 +/- ACRES FARMLAND MILLS CO. IA

ASKING PRICE: \$10,500 PER ACRE OR \$1,659,945 LOCATION: 1 Mile South & 1.5 Miles East of Hastings Iowa.

**BRIEF LEGAL:** The NE1/4 Except Acreage in NE1/4NE1/4 All in Section 32 Indian Creek Twp Mills Co. Iowa.

## **DRIVING DIRECTIONS**

FROM HASTINGS, IOWA HEAD SOUTH ON HWY M16, THEN EAST ON LAMBERT AVE. FOR 1.5 MILES. THE FARM IS LOCATED ON THE SOUTH SIDE OF LAMBERT AVE. & ON THE WEST SIDE OF 380TH ST.

245 W. Broadway PO Box 845 Council Bluffs IA 51502 (712)-323-5353