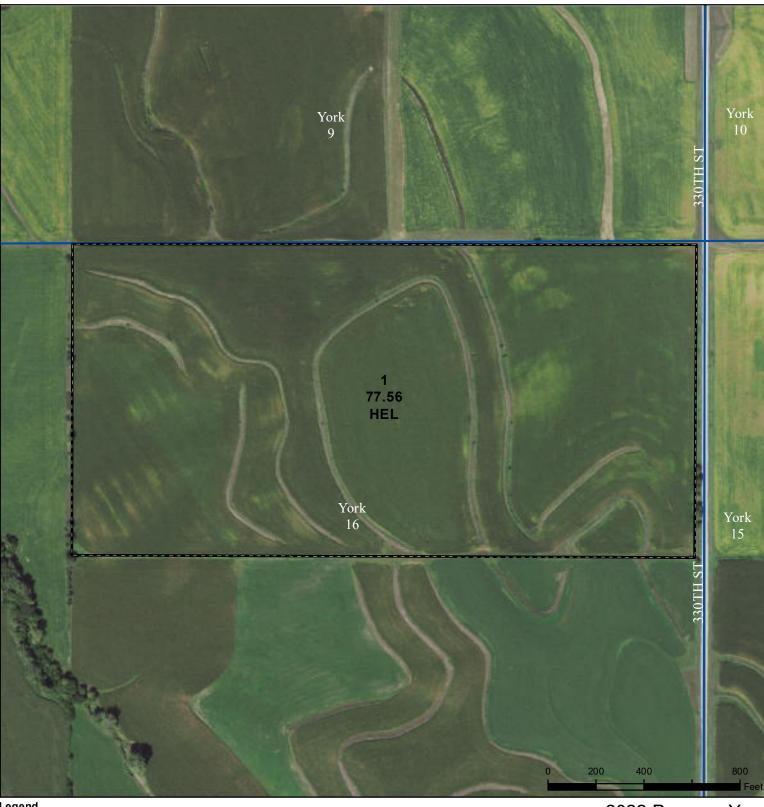

## Legend Non-Cropland CRP and Determination Identifiers Cropland Tract Boundary Non-Cropland lowa PLSS low a Roads Restricted Use

Tract Cropland Total: 77.56 acres

2022 Program Year Map Created April 21, 2022

## Farm 5183 Tract 222

Limited Restrictions Exempt from Conservation

**Compliance Provisions** 

 $\bigtriangledown$ 

United States Department of Agriculture (USDA) Farm Service Agency (FSA) maps are for FSA Program administration only. This map does not represent a legal survey or reflect actual ownership; rather it depicts the information provided directly from the producer and/or National Agricultural Imagery Program (NAIP) imagery. The producer accepts the data 'as is' and assumes all risks associated with its use. USDA-FSA assumes no responsibility for actual or consequential damage incurred as a result of any user's reliance on this data outside FSA boundaries and determinations or contact USDA Natural Resources Conservation Service (NRCS).