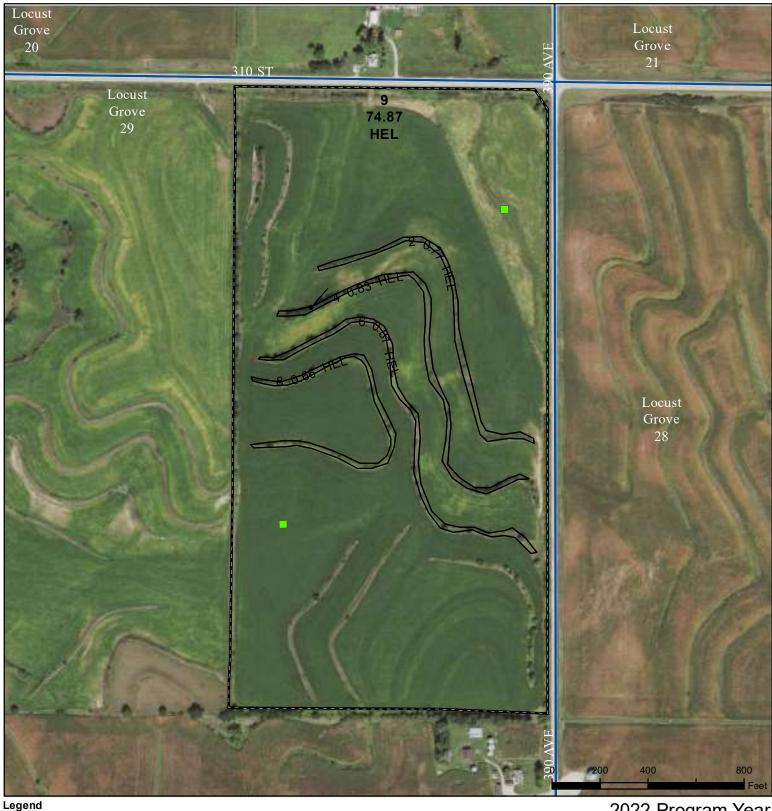

## **Fremont County, Iowa**

Wetland Determination Identifiers

CRP

Tract Boundary

lowa PLSS

lowa Roads

Restricted Use

Cropland

Non-Cropland

Limited Restrictions

Exempt from Conservation

Tract Cropland Total: 77.94 acres

2022 Program Year
Map Created April 26, 2022

Farm **3173**Tract **1942** 

Compliance Provisions
United States Department of Agriculture (USDA) Farm Service Agency (FSA) maps are for FSA Program administration only. This map does not represent a legal survey or reflect actual ownership; rather it depicts the information provided directly from the producer and/or National Agricultural Imagery Program (NAIP) imagery. The producer accepts the data 'as is' and assumes all risks associated with its use. USDA-FSA assumes no responsibility for actual or consequential damage incurred as a result of any user's reliance on this data outside FSA Programs. Wetland identifiers do not represent the size, shape, or specific determination of the area. Refer to your original determination (CPA-026 and attached maps) for exact boundaries and determinations or contact USDA Natural Resources Conservation Service (NRCS).