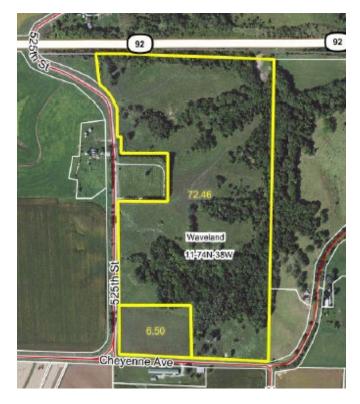

## 68.69 +/- Ac Hunting/Pasture Farm in Pott Co. Iowa

**Description:** Top Notch hunting/pasture/cattle farm Near Hwy 92 with New Fence!

List Price: \$7,000 per Acre X 68.69 +/-

Location: 1 Mile West of Griswold, IA. The farm lies on the south side of Highway 92.

**Driving Directions:** Head west approx. 1 mile from Griswold, Iowa on Hwy 92, turn south of 525<sup>th</sup> St. The farm is located

on the east side of  $525^{th}$  St. & on the north side of Cheyenne Ave.

Brief Legal Description: A Part of Section 11, Township 74N, Range 38W of the 5<sup>th</sup> PM All in Pottawattamie Co. Iowa.

Access: Farm can be accessed from the west rock road (525th St) & from the south rock road (Cheyenne Ave.)