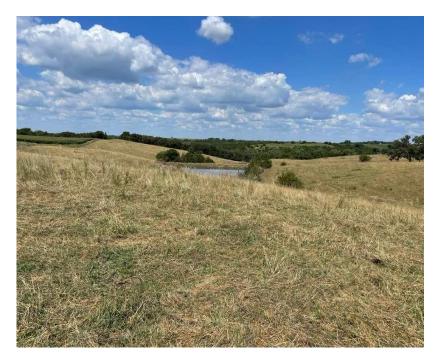

## 80 +/- Ac Pasture Farm in Taylor Co. Iowa

**Description:** Top Notch pasture/cattle farm with <u>newer fences</u>, 3 ponds, corral, access from 2 roads

**List Price:** \$4,650 per Acre X 80 +/- or \$372,000

Location: 2 Miles North of Guss, IA. The farm lies on the north side of J20.

Brief Legal Description: A Part of Section 14, Township 70N, Range 35W of the 5<sup>th</sup> PM All in Taylor Co. Iowa.

Access: Farm can be accessed from the west gravel road (Elk Ave.) & from the east dirt road (120<sup>th</sup> St.)